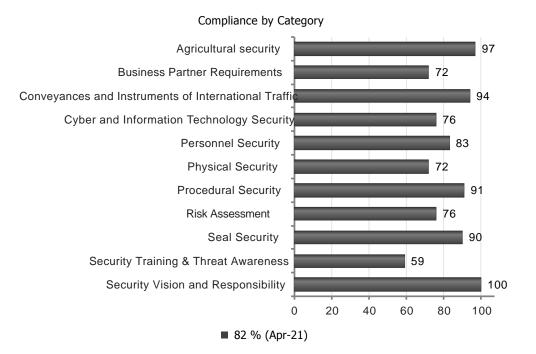

# 82% Compliance Score

#### AUDIT RESPONSES

| Ov   | erall Cor | npliance Score: 82 %                                | Audit Sent: 4/11/2021                                                                                                                                                                                                                                                                                                                                                                                                                                                                                                                                                                                                                                                                                                                                                                                                                                                                                                                                                                                                                                                                                                                                                                                                                                                                                                                                                                                                                                                                                                                                                                                                                                                                                                                                                                                                                                                                                                                                                                                                                                                                                                         | Due Date: 2/19/2021                                              |          |
|------|-----------|-----------------------------------------------------|-------------------------------------------------------------------------------------------------------------------------------------------------------------------------------------------------------------------------------------------------------------------------------------------------------------------------------------------------------------------------------------------------------------------------------------------------------------------------------------------------------------------------------------------------------------------------------------------------------------------------------------------------------------------------------------------------------------------------------------------------------------------------------------------------------------------------------------------------------------------------------------------------------------------------------------------------------------------------------------------------------------------------------------------------------------------------------------------------------------------------------------------------------------------------------------------------------------------------------------------------------------------------------------------------------------------------------------------------------------------------------------------------------------------------------------------------------------------------------------------------------------------------------------------------------------------------------------------------------------------------------------------------------------------------------------------------------------------------------------------------------------------------------------------------------------------------------------------------------------------------------------------------------------------------------------------------------------------------------------------------------------------------------------------------------------------------------------------------------------------------------|------------------------------------------------------------------|----------|
| Seci | urity Vis | ion and Responsibility                              | stion                                                                                                                                                                                                                                                                                                                                                                                                                                                                                                                                                                                                                                                                                                                                                                                                                                                                                                                                                                                                                                                                                                                                                                                                                                                                                                                                                                                                                                                                                                                                                                                                                                                                                                                                                                                                                                                                                                                                                                                                                                                                                                                         |                                                                  | 100%     |
|      | - ·       |                                                     |                                                                                                                                                                                                                                                                                                                                                                                                                                                                                                                                                                                                                                                                                                                                                                                                                                                                                                                                                                                                                                                                                                                                                                                                                                                                                                                                                                                                                                                                                                                                                                                                                                                                                                                                                                                                                                                                                                                                                                                                                                                                                                                               |                                                                  | 10.76    |
| 1.   |           |                                                     | h the current location named and the fatter of the fatter | e and address as in the audit sh<br>cility's Business License.   | eet? If  |
|      | Actual    | Yes<br>No                                           |                                                                                                                                                                                                                                                                                                                                                                                                                                                                                                                                                                                                                                                                                                                                                                                                                                                                                                                                                                                                                                                                                                                                                                                                                                                                                                                                                                                                                                                                                                                                                                                                                                                                                                                                                                                                                                                                                                                                                                                                                                                                                                                               | *****                                                            |          |
|      |           |                                                     |                                                                                                                                                                                                                                                                                                                                                                                                                                                                                                                                                                                                                                                                                                                                                                                                                                                                                                                                                                                                                                                                                                                                                                                                                                                                                                                                                                                                                                                                                                                                                                                                                                                                                                                                                                                                                                                                                                                                                                                                                                                                                                                               | Business Lice                                                    | ence.jpg |
|      | Town, Z   |                                                     | r BL is No.728, West Zhenl                                                                                                                                                                                                                                                                                                                                                                                                                                                                                                                                                                                                                                                                                                                                                                                                                                                                                                                                                                                                                                                                                                                                                                                                                                                                                                                                                                                                                                                                                                                                                                                                                                                                                                                                                                                                                                                                                                                                                                                                                                                                                                    | .728, West Zhenluo Road, Luotu<br>uo Road, Luotuo Street, Zhenha |          |
| 2.   | Must      | Is there a primary point                            | of contact (POC) identified                                                                                                                                                                                                                                                                                                                                                                                                                                                                                                                                                                                                                                                                                                                                                                                                                                                                                                                                                                                                                                                                                                                                                                                                                                                                                                                                                                                                                                                                                                                                                                                                                                                                                                                                                                                                                                                                                                                                                                                                                                                                                                   | regarding security matters?                                      |          |
|      | Actual    |                                                     |                                                                                                                                                                                                                                                                                                                                                                                                                                                                                                                                                                                                                                                                                                                                                                                                                                                                                                                                                                                                                                                                                                                                                                                                                                                                                                                                                                                                                                                                                                                                                                                                                                                                                                                                                                                                                                                                                                                                                                                                                                                                                                                               |                                                                  |          |
|      |           | Yes<br>No POC listed in contac                      | ts on factory profile                                                                                                                                                                                                                                                                                                                                                                                                                                                                                                                                                                                                                                                                                                                                                                                                                                                                                                                                                                                                                                                                                                                                                                                                                                                                                                                                                                                                                                                                                                                                                                                                                                                                                                                                                                                                                                                                                                                                                                                                                                                                                                         |                                                                  |          |
|      | Comme     | ents: No comments were                              | e provided                                                                                                                                                                                                                                                                                                                                                                                                                                                                                                                                                                                                                                                                                                                                                                                                                                                                                                                                                                                                                                                                                                                                                                                                                                                                                                                                                                                                                                                                                                                                                                                                                                                                                                                                                                                                                                                                                                                                                                                                                                                                                                                    |                                                                  |          |
| Risk | Assess    | ment                                                |                                                                                                                                                                                                                                                                                                                                                                                                                                                                                                                                                                                                                                                                                                                                                                                                                                                                                                                                                                                                                                                                                                                                                                                                                                                                                                                                                                                                                                                                                                                                                                                                                                                                                                                                                                                                                                                                                                                                                                                                                                                                                                                               |                                                                  | 76%      |
|      |           | Que                                                 | stion                                                                                                                                                                                                                                                                                                                                                                                                                                                                                                                                                                                                                                                                                                                                                                                                                                                                                                                                                                                                                                                                                                                                                                                                                                                                                                                                                                                                                                                                                                                                                                                                                                                                                                                                                                                                                                                                                                                                                                                                                                                                                                                         |                                                                  |          |
| 3.   | Must      | Does the facility have a ri                         | isk assessment that identifie                                                                                                                                                                                                                                                                                                                                                                                                                                                                                                                                                                                                                                                                                                                                                                                                                                                                                                                                                                                                                                                                                                                                                                                                                                                                                                                                                                                                                                                                                                                                                                                                                                                                                                                                                                                                                                                                                                                                                                                                                                                                                                 | es vulnerabilities in the business                               | plan?    |
|      | Actual    |                                                     |                                                                                                                                                                                                                                                                                                                                                                                                                                                                                                                                                                                                                                                                                                                                                                                                                                                                                                                                                                                                                                                                                                                                                                                                                                                                                                                                                                                                                                                                                                                                                                                                                                                                                                                                                                                                                                                                                                                                                                                                                                                                                                                               |                                                                  |          |
|      |           | Yes there is a written r<br>No risk assessment avai |                                                                                                                                                                                                                                                                                                                                                                                                                                                                                                                                                                                                                                                                                                                                                                                                                                                                                                                                                                                                                                                                                                                                                                                                                                                                                                                                                                                                                                                                                                                                                                                                                                                                                                                                                                                                                                                                                                                                                                                                                                                                                                                               |                                                                  |          |
|      | Comme     | ents: No comments were                              | e provided                                                                                                                                                                                                                                                                                                                                                                                                                                                                                                                                                                                                                                                                                                                                                                                                                                                                                                                                                                                                                                                                                                                                                                                                                                                                                                                                                                                                                                                                                                                                                                                                                                                                                                                                                                                                                                                                                                                                                                                                                                                                                                                    |                                                                  |          |